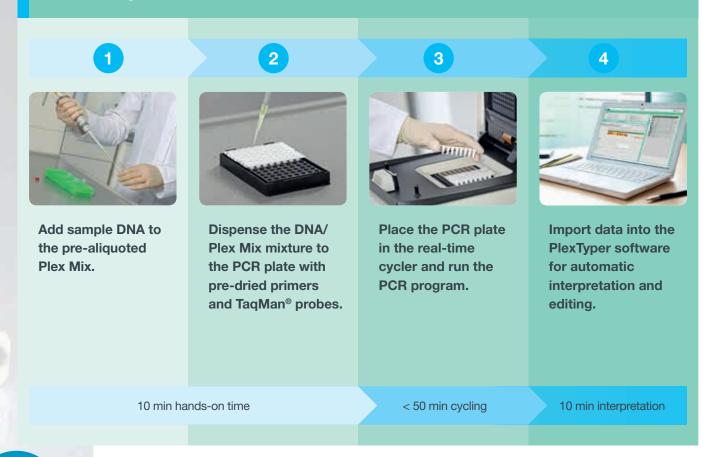

## The way it works

| Coming |                  |                                                                                              |         |        |
|--------|------------------|----------------------------------------------------------------------------------------------|---------|--------|
| SO     | On! Products     | Alleles                                                                                      | Package | REF    |
|        | Weak D-TYPE      | weak D type 1, 1.1, 2, 3, 4.0/4.1, 4.2, 4.3, 5, 11, 14, 15, 17, 20, 31, 38, K409K, IVS3+1G>A | 12      | 728401 |
|        | HPA-TYPE         | HPA 1, 2, 3, 4, 5, 6, 9, 15 (a/b)                                                            | 12      | 728402 |
|        | Partial D-TYPE   | rare RHD variants (partial D)                                                                | 12      | 728403 |
|        | HNA-TYPE         | 1 a/b/c, 2/2null, 3 a/a var./b, 4 a/b, 5 a/b                                                 | 12      | 728404 |
|        | RH-TYPE          | RHD/RHCE typing (C, Cw, c, D, DEL, E, e)                                                     | 12      | 728405 |
|        | ABO-TYPE variant | ABO typing including rare variants                                                           | 12      | 728406 |
|        | KKD / MNS-TYPE   | K/k, Jk, FY, MNS                                                                             | 12      | 728407 |
|        | Rare-TYPE        | Kp, Js, Di, Wr, Lu, Do, Co, Yt, Vel, Kn                                                      | 12      | 728408 |