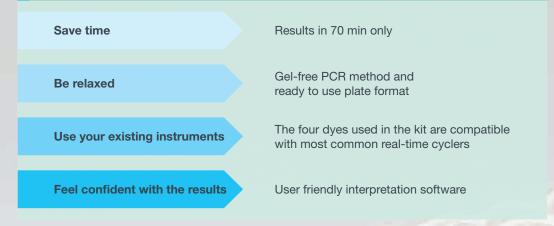

Pinpoint and fast – Precision blood group typing with real-time PCR

ERY Q Kits

**BAG Diagnostics.** The experts for HLA and blood group diagnostics

## Your advantages



## Scope of application

- Alternative to serology for rare blood groups be independent of rare blood group sera
- For donor and patient typing
- Rhesus and HNA typing during pregnancy
- For confirmatory typing of samples with weak or questionable serological results





## The way it works



| Coming |                  |                                                                                              |         |        |
|--------|------------------|----------------------------------------------------------------------------------------------|---------|--------|
| SO     | On! Products     | Alleles                                                                                      | Package | REF    |
|        | Weak D-TYPE      | weak D type 1, 1.1, 2, 3, 4.0/4.1, 4.2,